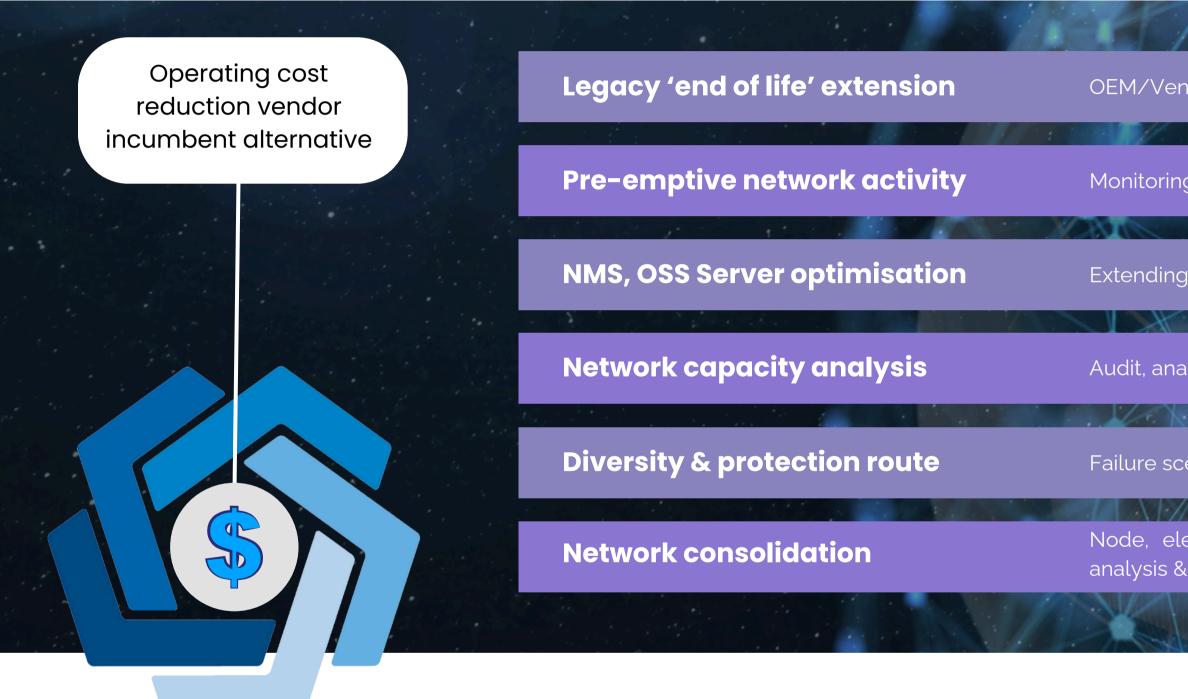

# **MANAGED SOLUTIONS**

Network Opex Reduction

### technology resource solutions

OEM/Vendor legacy support alternative

Monitoring trend analysis

Extending life of hardware estate

Audit, analysis and data capture

Failure scenario modelling and analysis

Node, element & hardware removal planning, analysis & network impact prevention