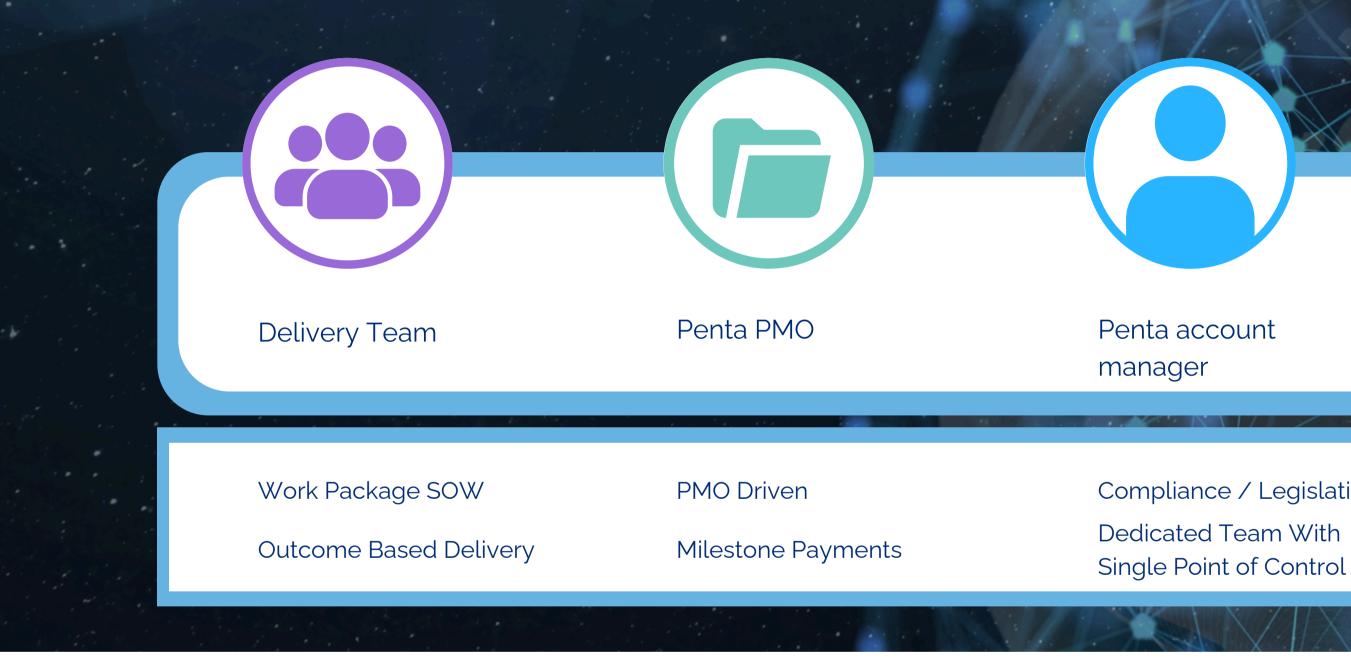

# **PROFESSIONAL SERVICES**

Resource as a Service (RaaS)

technology resource solutions

Penta resource service manager

Compliance / Legislation Dedicated Team With

**Risk Mitigation** 

Cost Control