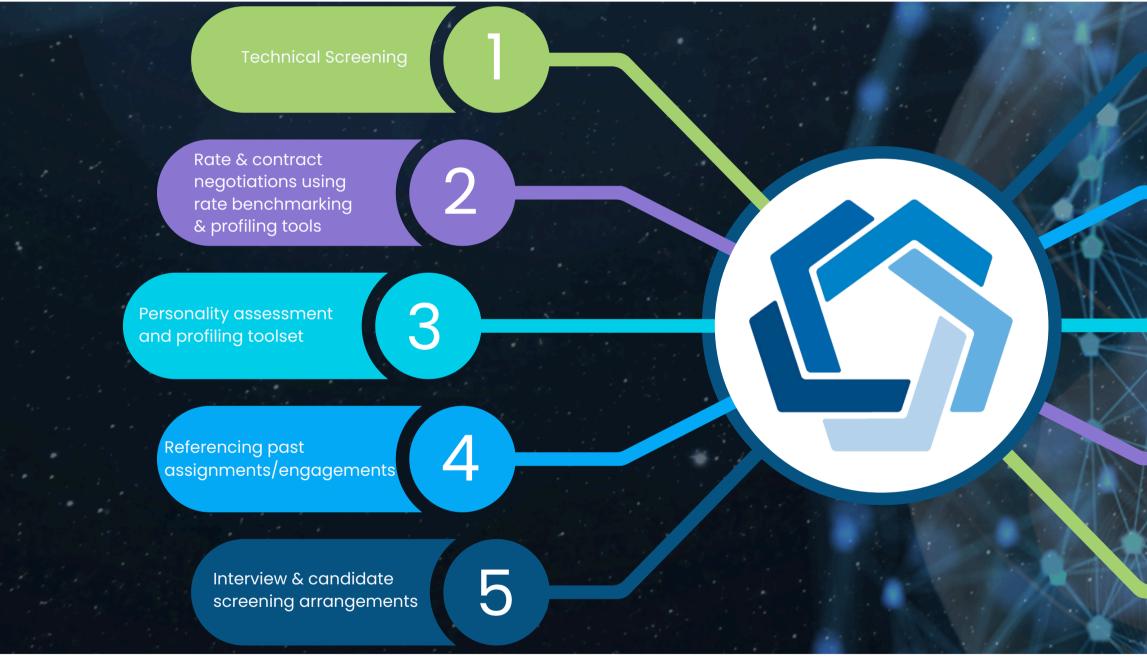

#### The Hiring Process

Candidates that are shortlisted for IT technical requirements will follow a stringent vetting process to ensure best in class delivery of stated requirements.

#### technology resource solutions

Security clearance applications (where relevant)

6

Work sponsorship application (where relevant)

> Hire right standard check & homeland police checks for nternational resources

1 week – 4 weeks Start time

8

9